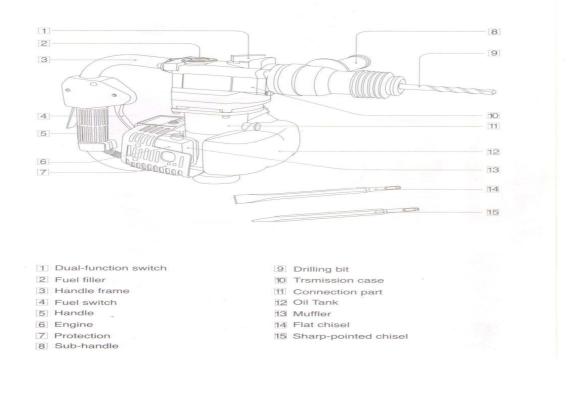

## LAKSHMI BRAND CONCRETE SLEEPER DRILLING MACHINE Specification no: TM/SM/22 dt: 25.11.1992

**INTRODUCTION:** - Concrete Sleeper Drilling Machine is an efficient machine in the hands of permanent way inspector which facilitates him with an easy drilling method while making holes in different types of Sleepers. The Machine requires the need of only one semi-skilled gang man as it is fitted with a strong engine for drilling operation and is also light in weight weighing only 08 K.g (approx.) which enables the machine to get carried away from one place to another at different Sites in no time. The machine has an efficiency to drill 30holes per hour in 28days cube strength Sleeper of min. 525k.g/c.m<sup>2</sup>. Also, the machine is fast enough as time taken for drilling a hole in strong new sleeper is only 2-3 minutes.

**POWER UNIT:** - The prime mover is a strong Single Cylinder 0.6 litre two stroke Petrol run engine, capable of developing 750Watts when running at 500rpm under NTP conditions. The engine is completed with a pulling chord for recoil reaction start and it is air cooled.

**DRILLING UNIT:** Drilling Unit comprise of an internal gear box provided with a automatic Clutch system which itself slips in case of jamming of the Drill Bit (Make- Hailer, Germany) thus avoiding jerk action to the user against the opposite torque.

This unit also comprise of a keyless chuck, which grips the bit from its end thus making it easy for the operator to remove or change the bit in no time.

## **ISOMETRIC DRAWING OF COMPLETE UNIT**